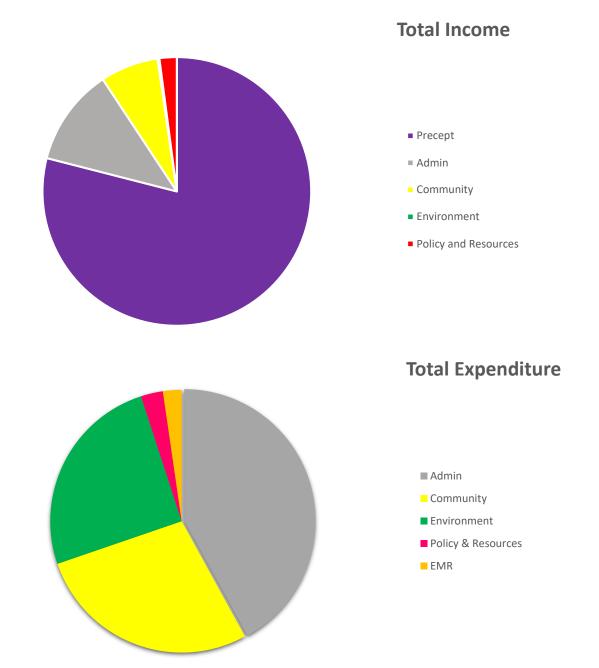

# Total Income & Expenditure Report

| 31st March 2022                     | 31st March 2023 |
|-------------------------------------|-----------------|
| Income Summary                      |                 |
| 675,494 Precept                     | 704,406         |
| 675,494 Sub Total                   | 704,406         |
| Operating Income                    |                 |
| 100,213 Administration              | 39,526          |
| 59,830 Community                    | 67,637          |
| 1,810 Environment                   | 4,650           |
| 17,780 Policy & Resources           | 3,243           |
| 8,698 Precept                       | 0               |
| 0 EMR Movement                      | 5,067           |
| 863,825 Total Income                | 824,529         |
| Running Costs                       |                 |
| 307,980 Administration              | 311,382         |
| 0 Planning & Transport              | 9,362           |
| 203,339 Community                   | 214,153         |
| 185,123 Environment                 | 212,895         |
| 19,874 Policy & Resources           | 21,011          |
| 16,853 EMR Movement                 | 19,042          |
| 733,170 Total Expenditure           | 787,845         |
| General Fund Analysis               |                 |
| 253,277 Opening Balance             | 301,699         |
| 863,825 Plus : Income for Year      | 824,529         |
| 1,117,102                           | 1,126,228       |
| 733,170 Less : Expenditure for Year | 787,845         |
| 383,932                             | 338,383         |
| 82,233 Transfers TO / FROM Reserves | 46,173          |
| 301,699 Closing Balance             | 292,210         |