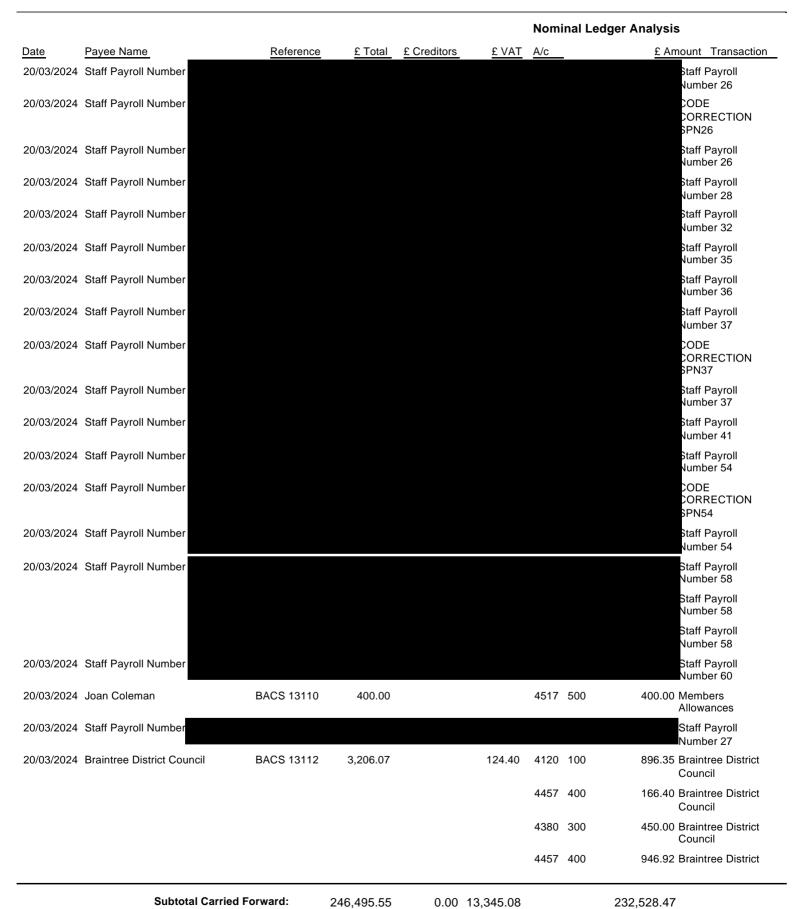

# (b) SCHEDULE OF RECEIPTS AND PAYMENTS

To receive the Schedule of Receipts and Payments to 30<sup>th</sup> June 2024 attached at page 58.