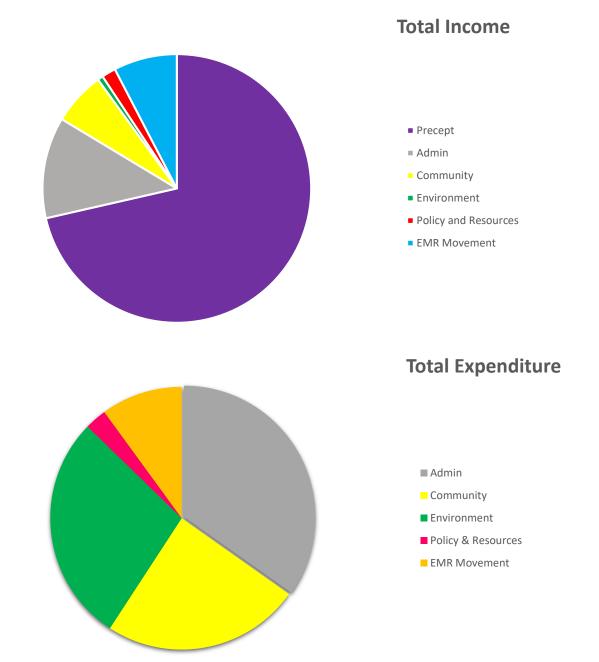

# Total Income & Expenditure Report

| 31st March 2024 |                              | 31st March 2023 |
|-----------------|------------------------------|-----------------|
|                 | Income Summary               |                 |
| 797,141         | Precept                      | 704,406         |
| 797,141         | Sub Total                    | 704,406         |
|                 | Operating Income             |                 |
| 136,097         | Administration               | 39,526          |
| 71,438          | Community                    | 67,637          |
| 7,360           | Environment                  | 4,650           |
| 18,791          | Policy & Resources           | 3,243           |
| 85,141          | EMR Movement                 | 5,067           |
| 1,115,968       | Total Income                 | 824,529         |
|                 | Running Costs                |                 |
| 363,596         | Administration               | 311,382         |
| 3,388           | Planning & Transport         | 9,362           |
| 255,129         | Community                    | 214,153         |
| 293,549         | Environment                  | 212,895         |
| 28,072          | Policy & Resources           | 21,011          |
| 104,815         | EMR Movement                 | 19,042          |
| 1,048,548       | Total Expenditure            | 787,845         |
|                 | General Fund Analysis        |                 |
| 292,210         | Opening Balance              | 301,699         |
| 1,115,968       | Plus : Income for Year       | 824,529         |
| 1,408,179       |                              | 1,126,228       |
| 1,048,548       | Less : Expenditure for Year  | 787,845         |
| 359,630         |                              | 338,383         |
| (6,215)         | Transfers TO / FROM Reserves | 46,173          |
| 365,845         | Closing Balance              | 292,210         |